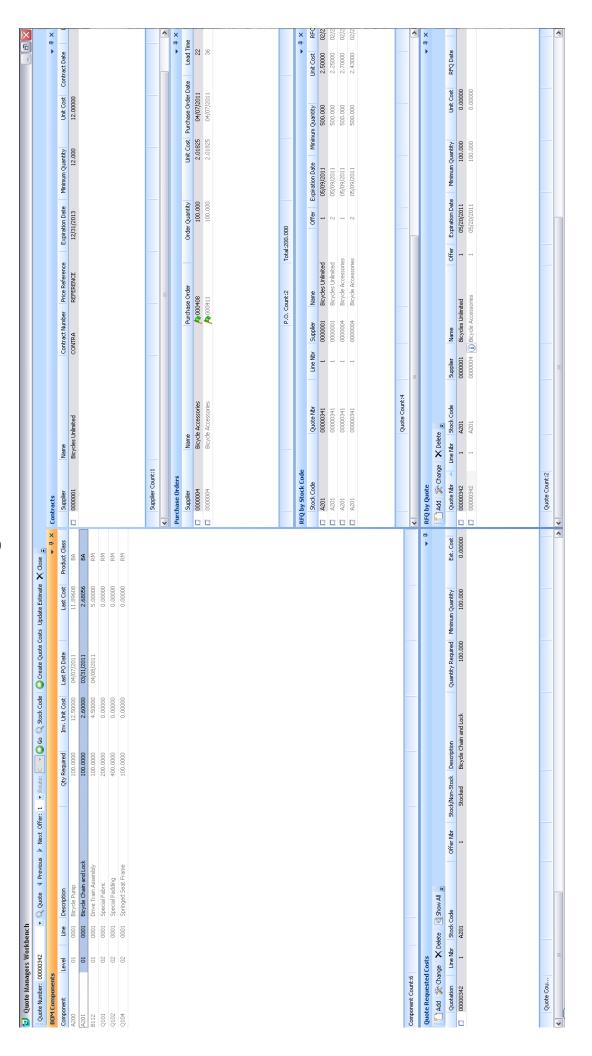

## **Quote Managers Workbench**

- BOM Components Contains a list of all components for stock codes used in the quote.
- Quote Requested Costs Provides a list of requested costs for the highlighted item in the BOM Components window (the target component).
- Contracts Contains a list of contracts for the target component.
- 4. Purchase Orders Contains a list of purchase orders for the target component.
- RFQ by Stock Code Lists RFQs for the target component used in other quotes.
- 6. RFQ by Quote Lists potential RFQs for the target item in the current quote.