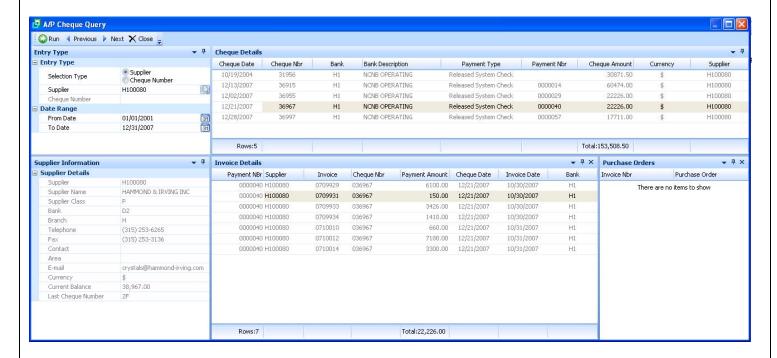

## **Financial Query Suite**

Are you frustrated with the number of steps it takes to find out simple yet important Financial information from SYSPRO? Phoenix Systems Advantage Plus has developed a Suite of add-on queries to help you with that!

- Accounts Receivable Deposits Query (with Drill Down capability)
- Accounts Payable Query (with Drill Down capability)
- Cash Flow Query

These additional features will help you overcome query issues in SYSPRO's Financial Modules. They provide a means of quickly identifying daily A/R Deposits, the history of Cheques issued to Suppliers and a quick Cash Flow Query.

## **Example of A/R Deposits Query Screen:**







## Example of A/P Query Screen:



## **Example of Cash Flow Query Screen:**