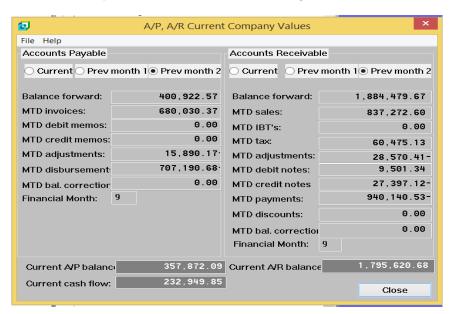

## **Financial Query Suite**

Are you frustrated with the number of steps it takes to find out simple yet important Financial information from SYSPRO? Phoenix Systems Advantage Plus has developed a Suite of add-on queries to help you with that!

- Accounts Receivable Deposits Query (with Drill Down capability)
- Accounts Payable Query (with Drill Down capability)
- Cash Flow Query

These additional features will help you overcome query issues in SYSPRO's Financial Modules. They provide a means of quickly identifying daily A/R Deposits, the history of Cheques issued to Suppliers and a quick Cash Flow Query.

## **Example of A/R Deposits Query Screen:**







## Example of A/P Query Screen:



## **Example of Cash Flow Query Screen:**