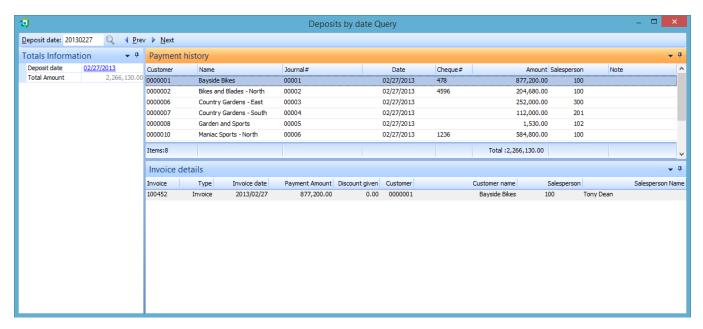

## **Financial Query Suite**

Are you frustrated with the number of steps it takes to find out simple yet important Financial information from SYSPRO? Phoenix Systems Advantage Plus has developed a Suite of add-on queries to help you with that!

- Accounts Receivable Deposits Query (with Drill Down capability)
- Accounts Payable Query (with Drill Down capability)
- Cash Flow Query

These additional features will help you overcome query issues in SYSPRO's Financial Modules. They provide a means of quickly identifying daily A/R Deposits, the history of Cheques issued to Suppliers and a quick Cash Flow Query.

## **Example of A/R Deposits Query Screen:**







## Example of A/P Query Screen:



## **Example of Cash Flow Query Screen:**